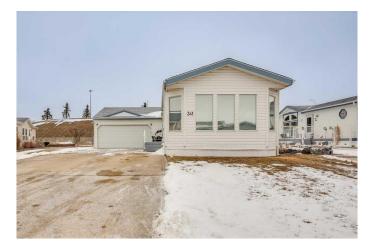

# \$234,900 - 341, 37543 England Way, Rural Red Deer County

MLS® #A2202668

#### \$234,900

3 Bedroom, 2.00 Bathroom, 1,221 sqft Mobile on 0.00 Acres

Waskasoo Estates, Rural Red Deer County, Alberta

IMMEDIATE POSSESSION is available on this very spacious mobile home in the desirable, well maintained, adult section of Waskasoo Estates. It has 3 bedrooms and 2 bathrooms with a double attached heated garage. Step into a bright and inviting open concept living and dining area. The expansive kitchen features a generous island, ample cabinetry, and plenty of counter space, perfect for meal prep and hosting memorable family gatherings. The kitchen also has large west facing windows that give abundant natural sunlight. The living room boasts vaulted ceilings creating a spacious and airy feel. Two well sized bedrooms with generous closets offer versatile options for guests or a hobby room and share a convenient hallway with a 4 pc bathroom. The expansive primary bedroom features a double closet and a private 4 pc ensuite complete with a soaker tub. The large heated double attached garage includes extensive shelving and a built in workbench, perfect for storage and projects. A garden shed, perfect for storing your gardening tools, is located in the backyard. Recent updates include windows, hot water tank, shingles on the unit and shed, a furnace motor, and exhaust fan. Lot rent is \$480.00 which includes garbage pick up, snow removal in public areas, and a community center that is

rentable. Located minutes from Gasoline Alley, offering a variety of restaurants, shopping, and a movie theatre and only a short drive to Red Deer.

Built in 1997