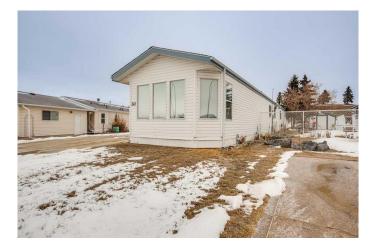

# \$234,900 - 341, 37543 England Way, Rural Red Deer County

MLS® #A2202668

#### \$234,900

3 Bedroom, 2.00 Bathroom, 1,221 sqft Mobile on 0.00 Acres

Waskasoo Estates, Rural Red Deer County, Alberta

IMMEDIATE POSSESSION is available on this very spacious mobile home in the desirable, well maintained, adult section of Waskasoo Estates. It has 3 bedrooms and 2 bathrooms with a double attached heated garage. Step into a bright and inviting open concept living and dining area. The expansive kitchen features a generous island, ample cabinetry, and plenty of counter space, perfect for meal prep and hosting memorable family gatherings. The kitchen also has large west facing windows that give abundant natural sunlight. The living room boasts vaulted ceilings creating a spacious and airy feel. Two well sized bedrooms with generous closets offer versatile options for guests or a hobby room and share a convenient hallway with a 4 pc bathroom. The expansive primary bedroom features a double closet and a private 4 pc ensuite complete with a soaker tub. The large heated double attached garage includes extensive shelving and a built in workbench, perfect for storage and projects. A garden shed, perfect for storing your gardening tools, is located in the backyard. Recent updates include windows, hot water tank, shingles on the unit and shed, a furnace motor, and exhaust fan. Lot rent is \$480.00 which includes garbage pick up, snow removal in public areas, and a community center that is

rentable. Located minutes from Gasoline Alley, offering a variety of restaurants, shopping, and a movie theatre and only a short drive to Red Deer.

Built in 1997