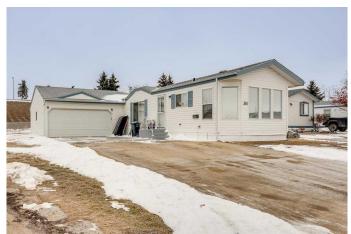

# \$234,900 - 341, 37543 England Way, Rural Red Deer County

MLS® #A2202668

#### \$234,900

3 Bedroom, 2.00 Bathroom, 1,221 sqft Mobile on 0.00 Acres

Waskasoo Estates, Rural Red Deer County, Alberta

IMMEDIATE POSSESSION is available on this very spacious mobile home in the desirable, well maintained, adult section of Waskasoo Estates. It has 3 bedrooms and 2 bathrooms with a double attached heated garage. Step into a bright and inviting open concept living and dining area. The expansive kitchen features a generous island, ample cabinetry, and plenty of counter space, perfect for meal prep and hosting memorable family gatherings. The kitchen also has large west facing windows that give abundant natural sunlight. The living room boasts vaulted ceilings creating a spacious and airy feel. Two well sized bedrooms with generous closets offer versatile options for guests or a hobby room and share a convenient hallway with a 4 pc bathroom. The expansive primary bedroom features a double closet and a private 4 pc ensuite complete with a soaker tub. The large heated double attached garage includes extensive shelving and a built in workbench, perfect for storage and projects. A garden shed, perfect for storing your gardening tools, is located in the backyard. Recent updates include windows, hot water tank, shingles on the unit and shed, a furnace motor, and exhaust fan. Lot rent is \$480.00 which includes garbage pick up, snow removal in public areas, and a community center that is

rentable. Located minutes from Gasoline Alley, offering a variety of restaurants, shopping, and a movie theatre and only a short drive to Red Deer.

Built in 1997