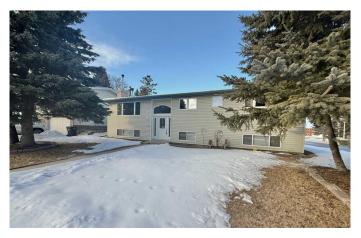

# \$569,900

5 Bedroom, 3.00 Bathroom, 1,248 sqft Residential on 0.19 Acres

Hillcrest, Hinton, Alberta

102 McPherson drive has everything you need in a single family home plus more! Located on a large corner lot in the highly desirable upper hill area! The first thing you will notice is The quality of care and pride of ownership this owner has given the home. It is in pristine condition and ready for a new owner. Upon entering the home you're astounded by the expansive living space provided. The living room is large, complimented by an efficient wood fireplace insert keeping you toasty warm while offering serene ambiance while entertaining. The living room seamlessly flows through the dining room into the kitchen. Form meets function in this perfectly designed kitchen space, allowing enough space for multiple people during busy family events. Moving through the rest of the main floor you have an excellently finished 4pc bath, 2 spacious bedrooms plus a large primary bed that houses its own 2 pc ensuite. The basement is equally impressive featuring padded carpeting and another wood burning stove. This space doubles as an additional living room/Den or large play room. This basement also features several bedrooms and its own 3pc bathroom. Accessible through the dining room or rear entrance is a glorious and sizeable deck space, boasting 336sqft 12x28 deck overlooking the neighbourhood. There is an ideal covered storage area under the deck for your seasonal items or firewood. If this home wasn't enough then the 28x32 heated double garage with 8'7' High x 9'8' Wide