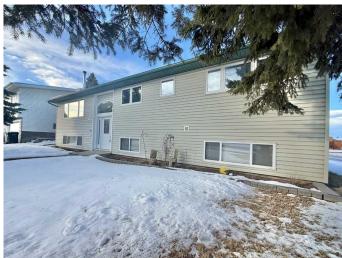

# \$569,900

5 Bedroom, 3.00 Bathroom, 1,248 sqft Residential on 0.19 Acres

Hillcrest, Hinton, Alberta

102 McPherson drive has everything you need in a single family home plus more! Located on a large corner lot in the highly desirable upper hill area! The first thing you will notice is The quality of care and pride of ownership this owner has given the home. It is in pristine condition and ready for a new owner. Upon entering the home you're astounded by the expansive living space provided. The living room is large, complimented by an efficient wood fireplace insert keeping you toasty warm while offering serene ambiance while entertaining. The living room seamlessly flows through the dining room into the kitchen. Form meets function in this perfectly designed kitchen space, allowing enough space for multiple people during busy family events. Moving through the rest of the main floor you have an excellently finished 4pc bath, 2 spacious bedrooms plus a large primary bed that houses its own 2 pc ensuite. The basement is equally impressive featuring padded carpeting and another wood burning stove. This space doubles as an additional living room/Den or large play room. This basement also features several bedrooms and its own 3pc bathroom. Accessible through the dining room or rear entrance is a glorious and sizeable deck space, boasting 336sqft 12x28 deck overlooking the neighbourhood. There is an ideal covered storage area under the deck for your seasonal items or firewood. If this home wasn't enough then the 28x32 heated double garage with 8'7' High x 9'8' Wide