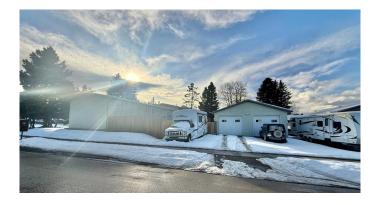

# \$569,900

5 Bedroom, 3.00 Bathroom, 1,248 sqft Residential on 0.19 Acres

Hillcrest, Hinton, Alberta

102 McPherson drive has everything you need in a single family home plus more! Located on a large corner lot in the highly desirable upper hill area! The first thing you will notice is The quality of care and pride of ownership this owner has given the home. It is in pristine condition and ready for a new owner. Upon entering the home you're astounded by the expansive living space provided. The living room is large, complimented by an efficient wood fireplace insert keeping you toasty warm while offering serene ambiance while entertaining. The living room seamlessly flows through the dining room into the kitchen. Form meets function in this perfectly designed kitchen space, allowing enough space for multiple people during busy family events. Moving through the rest of the main floor you have an excellently finished 4pc bath, 2 spacious bedrooms plus a large primary bed that houses its own 2 pc ensuite. The basement is equally impressive featuring padded carpeting and another wood burning stove. This space doubles as an additional living room/Den or large play room. This basement also features several bedrooms and its own 3pc bathroom. Accessible through the dining room or rear entrance is a glorious and sizeable deck space, boasting 336sqft 12x28 deck overlooking the neighbourhood. There is an ideal covered storage area under the deck for your seasonal items or firewood. If this home wasn't enough then the 28x32 heated double garage with 8'7' High x 9'8' Wide

Overhead Doors with 10' Ceilings and 220v power might just be star of the show. This garage is sure please any garage enthusiast or shop worker alike. There is also enough space for RV Parking. This home and property is sure to check off everything on your list of needs and wants for home!