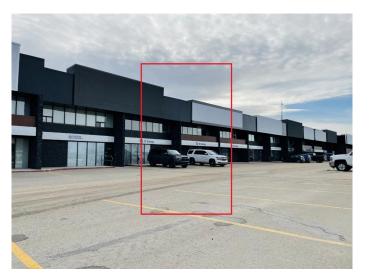

# \$14 - 11427 98 Avenue, Grande Prairie

MLS® #A2203146

#### \$14

0 Bedroom, 0.00 Bathroom, Commercial on 0.00 Acres

Richmond Industrial Park, Grande Prairie, Alberta

This office and shop has it ALL! Great west end location and a newly renovated exterior gives your business a great look and lots of paved parking in front and rear. Retail frontage and Office and Shop with 14' Wide x 16' High Powered Overhead doors, AC and HIGH SPEED FIBRE internet. Nice big windows . Main floor features a open reception/showroom ,multiple offices, boardroom kitchenette , 2 bathrooms and shop bay. Upstairs has open office space and 1 bathroom. Base Rent= \$3664.50 plus Additional Rent of \$1096.73 for a Total Monthly Payment of \$4761.23 plus GST.

#### **Community Information**

Address 11427 98 Avenue

Subdivision Richmond Industrial Park

City Grande Prairie
County Grande Prairie

Province Alberta
Postal Code T8V 5S2