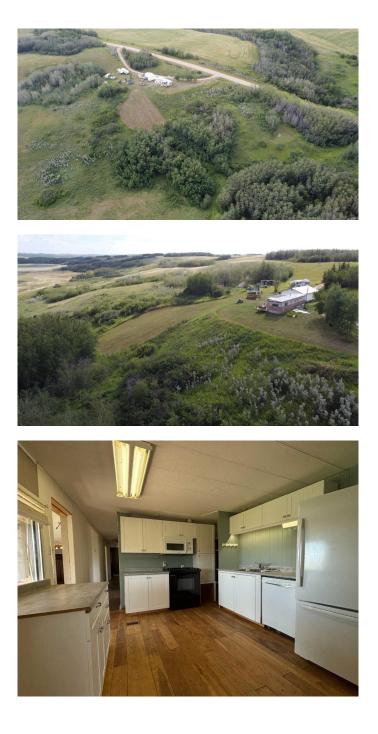

#### \$229,900

2 Bedroom, 1.00 Bathroom, 1,008 sqft Residential on 7.36 Acres

NONE, Rural Vermilion River, County of, Alberta

Welcome to this peaceful Alberta acreage, just 20 minutes south of Lloydminster. Spanning over 7.36 acres, this property offers stunning panoramic views of the valley, with endless skies and natural beauty in every direction. The lack of nearby neighbors allows you to fully enjoy the peace and tranquility, making it a true nature lover's dream. Whether you're watching the sunrise over the rolling landscape or stargazing at night, the scenery here is simply breathtaking.

The home is a mobile with several updates, including updates to the kitchen, real wood floors, vinyl plank flooring, and new wall-mounted AC units for both the mobile and the addition. For heating, the home has a natural gas forced air furnace, as well as a cozy wood-burning stove, perfect for those crisp Alberta evenings.

The property also features a large double garage/shop (33x24) with a sturdy metal roof and an open-faced storage building for your small equipment. It consists of two adjoining parcelsâ€"one is 4.25 acres with the home and shop, and the second is 3.11 acres. Surrounded by nature and offering complete privacy, this acreage provides the perfect spot to enjoy the outdoors, soak in the peaceful atmosphere, and make it your own retreat.