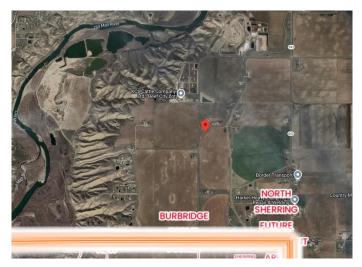

# \$389,000 - Rr 214 Corner N, Rural Lethbridge County

MLS® #A2203284

### \$389,000

0 Bedroom, 0.00 Bathroom, Land on 4.99 Acres

NONE, Rural Lethbridge County, Alberta

Build Your Dream Home Next to the City of Lethbridge!

This stunning acreage offers unobstructed views and the perfect blend of rural living with city convenience. Enjoy the peace and space of the countryside while being just minutes from Lethbridge. Whether youâ€<sup>™</sup>re looking for a quiet retreat or the ideal place to build your dream home, this property provides the best of both worlds—expansive land, breathtaking scenery, and easy access to all city amenities.

### **Community Information**

| Address     | Rr 214 Corner N         |
|-------------|-------------------------|
| Subdivision | NONE                    |
| City        | Rural Lethbridge County |

| County      | Lethbridge County |
|-------------|-------------------|
| Province    | Alberta           |
| Postal Code | T1K 6X5           |