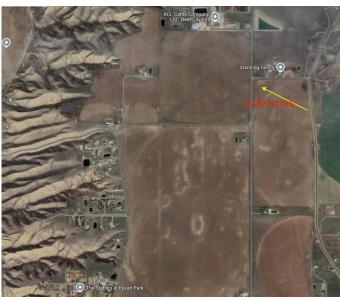

# \$389,000 - Rr 214 Corner N, Rural Lethbridge County

MLS® #A2203284

### \$389,000

0 Bedroom, 0.00 Bathroom, Land on 4.99 Acres

NONE, Rural Lethbridge County, Alberta

Build Your Dream Home Next to the City of Lethbridge!

This stunning acreage offers unobstructed views and the perfect blend of rural living with city convenience. Enjoy the peace and space of the countryside while being just minutes from Lethbridge. Whether youâ€<sup>™</sup>re looking for a quiet retreat or the ideal place to build your dream home, this property provides the best of both worlds—expansive land, breathtaking scenery, and easy access to all city amenities.

### **Essential Information**

| MLS® #    | A2203284         |
|-----------|------------------|
| Price     | \$389,000        |
| Bathrooms | 0.00             |
| Acres     | 4.99             |
| Туре      | Land             |
| Sub-Type  | Residential Land |
| Status    | Active           |