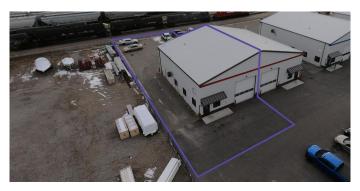

# \$479,000 - 10, 1075 36 Street N, Lethbridge

MLS® #A2203406

## \$479,000

0 Bedroom, 0.00 Bathroom, Commercial on 0.00 Acres

Churchill Industrial Park, Lethbridge, Alberta

This flexible industrial condo has a lot to offer for its size. Features include a reception area and two private offices with exterior windows. There are two, 2-piece bathrooms one in the office and one in the shop space. There is also a mezzanine with storage below, as well as forced air and air conditioning for the office and unit heater for the shop.

# **Community Information**

Address 10, 1075 36 Street N

Subdivision Churchill Industrial Park

City Lethbridge

County Lethbridge

Province Alberta

Postal Code T1H 6L5