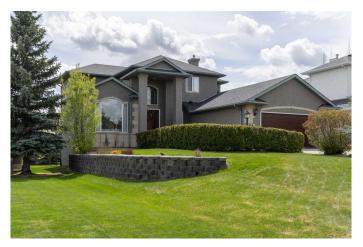

### \$1,150,000

6 Bedroom, 5.00 Bathroom, 2,246 sqft Residential on 0.28 Acres

Springbank Links, Rural Rocky View County, Alberta

If you've been searching for that perfect blend of country charm and modern comfort, look no further than 103 Palomino Boulevard. This fully renovated, air conditioned home, set on 0.28 acres of prime Springbank land, offers all the space, warmth, and quality craftsmanship a family could hope for. With six bedrooms and 4.5 baths, there's room for everyoneâ€"whether you're raising a family, hosting the grandkids, or just enjoying the peace and quiet of country living. Over the last four years, every inch of this 2,246 sq. ft. home has been thoughtfully updated, so you can simply move in and start making memories.

Out back, you've got plenty of land to stretch out onâ€"room for gardens, kids to play, or just to take in the country air. And let's not forget the oversized double garage with a tandem bayâ€"plenty of space for your vehicles, tools, and all the gear you need for country living. Steps to Springbank Golf course, and yet, you're still just a short drive from schools, shops, and all the amenities of town.

This home is a rare find in Springbank Linksâ€"modern where it matters, but with all the warmth and character of a true country estate.

Built in 1998