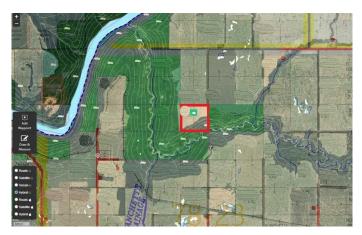

The land features 120 acres of fertile, arable farmland, ideal for farming or grazing, while the remaining area consists of a picturesque coulee leading down to a creek that connects to the Big Smokey River. This natural landscape creates the perfect habitat for abundant wildlife, making it an ideal location for hunting, wildlife observation, and outdoor adventures.

#### Amenities

| Utilities  | None                      |
|------------|---------------------------|
| Waterfront | See Remarks, River Access |

## Exterior

Lot Description Backs on to Park/Green Space, Creek/River/Stream/Pond, Many Trees