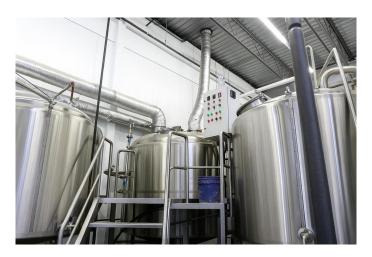

#### Key Features:

- \*15HL brewhouse with 120HL of fermentation capacity, allowing for a diverse range of core and seasonal brews
- \* Inviting taproom (35-person capacity) + mezzanine seating (30-person capacity) perfect for tastings, community events, and private gatherings
- \* Efficient kitchen to complement beer offerings with food pairings
- \* Established distribution and loyal customer base throughout Alberta
- \* Opportunities for expansion, including increased production, event hosting, and creative new brews

#### Built in 2017