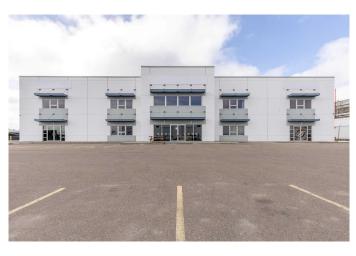

### **\$9**

0 Bedroom, 0.00 Bathroom, Commercial on 0.00 Acres

Shackleford Industrial Park, Lethbridge, Alberta

This industrial property features a 24 foot clear height and just under 10,000 square feet of open space. Located in Shackleford Industrial Park close to other established businesses and with quick access to major roads, this property presents an excellent opportunity to grow your business. There is opportunity to lease 2500sqft, or 5000 sqft or 7500 sqft. Up to 3 units available.

#### Exterior

| Roof         | Metal                 |
|--------------|-----------------------|
| Construction | Concrete, Metal Frame |
| Foundation   | Poured Concrete       |