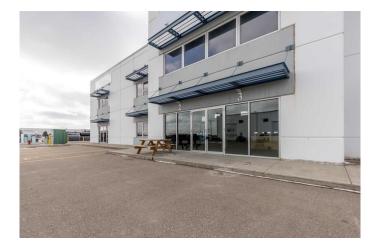

### **\$9**

0 Bedroom, 0.00 Bathroom, Commercial on 0.00 Acres

Shackleford Industrial Park, Lethbridge, Alberta

This industrial property features a 24 foot clear height and just under 10,000 square feet of open space. Located in Shackleford Industrial Park close to other established businesses and with quick access to major roads, this property presents an excellent opportunity to grow your business. There is opportunity to lease 2500sqft, or 5000 sqft or 7500 sqft. Up to 3 units available.