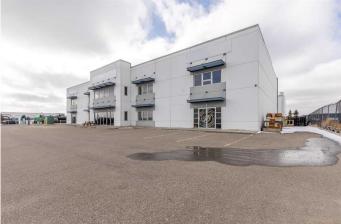

### **\$9**

0 Bedroom, 0.00 Bathroom, Commercial on 0.00 Acres

Shackleford Industrial Park, Lethbridge, Alberta

This industrial property features a 24 foot clear height and just under 10,000 square feet of open space. Located in Shackleford Industrial Park close to other established businesses and with quick access to major roads, this property presents an excellent opportunity to grow your business. There is opportunity to lease 2500sqft, or 5000 sqft or 7500 sqft. Up to 3 units available.