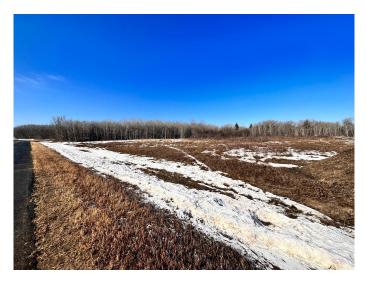

#### \$65,000

0 Bedroom, 0.00 Bathroom, Land on 1.75 Acres

NONE, Rural Wainwright No. 61, M.D. of, Alberta

1.75 acre lot located in Ascot Heights which is know for its well treed lots and is a great family neighborhood within minutes from town. Adjacent lot is also for sale. \*GST to be added to purchase price.