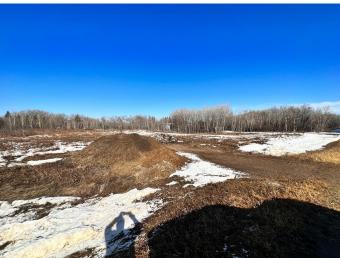

#### \$65,000

0 Bedroom, 0.00 Bathroom, Land on 1.75 Acres

NONE, Rural Wainwright No. 61, M.D. of, Alberta

1.75 acre lot located in Ascot Heights which is know for its well treed lots and is a great family neighborhood within minutes from town. Adjacent lot is also for sale. \*GST to be added to purchase price.