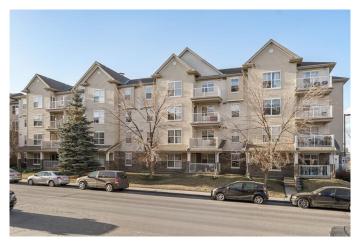

## \$299,900

2 Bedroom, 2.00 Bathroom, 753 sqft Residential on 0.00 Acres

Applewood Park, Calgary, Alberta

Explore an incredible opportunity to invest in an immaculate condo building across the expansive Elliston Park. This top floor, corner unit is SW facing with 2 bedrooms and 2 full bathrooms. Completely updated with lush new carpet and fresh paint throughout, indulge in a modern, low-maintenance lifestyle at an affordable cost. The functional kitchen includes well-maintained maple cabinetry and sleek black appliances, with complementing dark tile backsplash. A characteristically open layout and large island cultivate the perfect space for your culinary endeavours and dinner parties, seamlessly transitioning into the well-illuminated living area that separates the bedrooms for optimal privacy. The primary retreat features a spacious walk-in closet and a private 4-piece ensuite with built-in storage shelving. A second large bedroom and accompanying 4-piece bathroom add to the unit's versatility; making it an attractive option for families, roommates, hosting guests or even converting to a dedicated home office or gym. In-suite laundry and heated underground parking are additional perks that encompasses both comfort and convenience. This is by far the best unit in the entire building-- with sweeping mountain views off of the huge private balcony, fully equipped with its own gas line for summer BBQs and basking in the fresh air. This home is ideally situated amongst attractive retail and amenities, and a short walking distance to the playground, dog park and scenic picnic tables set around the

## **Exterior**

Exterior Features Balcony, Courtyard

Construction Stone, Vinyl Siding, Wood Frame