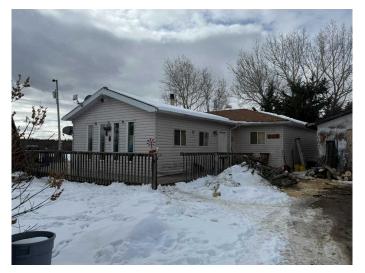

## \$409,000

3 Bedroom, 1.00 Bathroom, 1,660 sqft Residential on 160.00 Acres

NONE, Rural Big Lakes County, Alberta

Situated in the serene farming community of Banana Belt this property features a 1660sqft bungalow with 3 bedrooms and 1 bath, a double detached garage all located on 160 acres with approx 60 acres open with the balance treed.

#### **Exterior**

Exterior Features Garden

Lot Description Many Trees

Roof Asphalt Shingle

Construction Vinyl Siding, Wood Frame

Foundation Piling(s), Wood