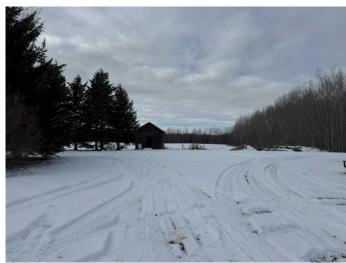

## \$409,000

3 Bedroom, 1.00 Bathroom, 1,660 sqft Residential on 160.00 Acres

NONE, Rural Big Lakes County, Alberta

Situated in the serene farming community of Banana Belt this property features a 1660sqft bungalow with 3 bedrooms and 1 bath, a double detached garage all located on 160 acres with approx 60 acres open with the balance treed.

#### **Exterior**

Exterior Features Garden

Lot Description Many Trees

Roof Asphalt Shingle

Construction Vinyl Siding, Wood Frame

Foundation Piling(s), Wood