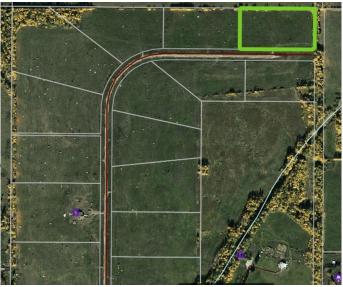

# \$74,900 - Block 2 Lot 8 Eastwood Ridge Estates, Rural Woodlands County

MLS® #A2204800

### \$74,900

0 Bedroom, 0.00 Bathroom, Land on 5.39 Acres

NONE, Rural Woodlands County, Alberta

Lovely location just off the pavement east of Whitecourt. These lots range from 5 acres to 10.9 acres. Use your own developer to build your dream home. Lots have very good views, excellent roads, gas and power to the property lines, and good water in the area. GST included in the list price.