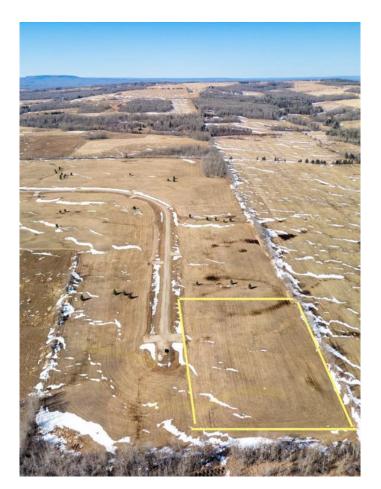

# \$74,900 - Block 2 Lot 8 Eastwood Ridge Estates, Rural Woodlands County

MLS® #A2204800

### \$74,900

0 Bedroom, 0.00 Bathroom, Land on 5.39 Acres

NONE, Rural Woodlands County, Alberta

Lovely location just off the pavement east of Whitecourt. These lots range from 5 acres to 10.9 acres. Use your own developer to build your dream home. Lots have very good views, excellent roads, gas and power to the property lines, and good water in the area. GST included in the list price.