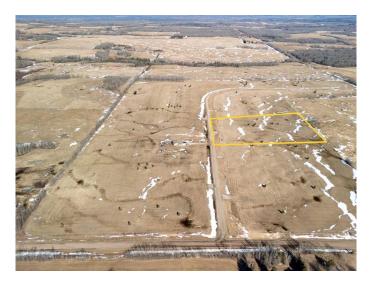

### \$109,900

0 Bedroom, 0.00 Bathroom, Land on 7.81 Acres

NONE, Rural Woodlands County, Alberta

Lovely location just off the pavement east of Whitecourt. These lots range from 5 acres to 10.9 acres. Use your own developer to build your dream home. Lots have very good views, excellent roads, gas and power to the property lines, and good water in the area. GST included in the list price

## **Community Information**

Address Block 1 Lot 4 Eastwood Ridge Estates

Subdivision NONE

City Rural Woodlands County

County Woodlands County

Province Alberta
Postal Code T7S 2A2