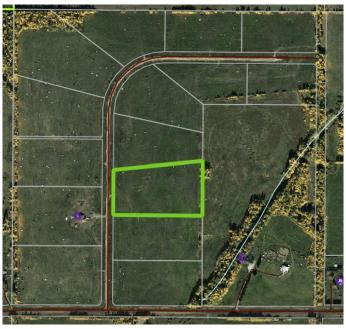

### \$109,900

0 Bedroom, 0.00 Bathroom, Land on 7.81 Acres

NONE, Rural Woodlands County, Alberta

Lovely location just off the pavement east of Whitecourt. These lots range from 5 acres to 10.9 acres. Use your own developer to build your dream home. Lots have very good views, excellent roads, gas and power to the property lines, and good water in the area. GST included in the list price

## **Community Information**

Address Block 1 Lot 4 Eastwood Ridge Estates

Subdivision NONE

City Rural Woodlands County

County Woodlands County

Province Alberta
Postal Code T7S 2A2