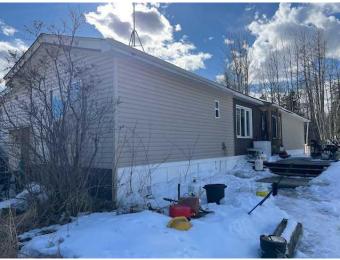

#### \$218,900

3 Bedroom, 2.00 Bathroom, 1,688 sqft Residential on 4.99 Acres

NONE, Rural Woodlands County, Alberta

Tranquil Country Retreat - 4.99 Acres Near Whitecourt

Nestled just minutes from Whitecourt, this peaceful sanctuary in the sought-after Pine Meadows Subdivision offers a perfect blend of comfort, privacy, and natural beauty. Set on 4.99 beautifully landscaped acres, this property features a charming 1982 mobile home with a spacious addition, offering ample living space for your family.

The home includes 3 cozy bedrooms and 2 well-appointed bathrooms, making it ideal for everyday living. A wood-burning stove creates a warm, inviting atmosphere, perfect for relaxing on cooler evenings. For those who love the outdoors, a garden spot awaits, while a spring-fed pond adds to the serene, private ambiance of the property.

The expansive yard is impeccably landscaped, offering tranquility and space to roam. Several outbuildings provide excellent storage and workshop potential, while the surrounding peaceful, quiet environment ensures you can unwind and enjoy the beauty of nature in absolute privacy.