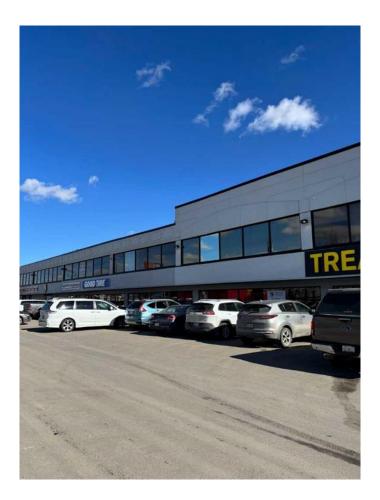

# \$12 - 208, 1830 52 Street Se, Calgary

MLS® #A2204909

#### \$12

0 Bedroom, 0.00 Bathroom, Commercial on 0.00 Acres

Forest Lawn, Calgary, Alberta

Second floor office space

Built in 1965