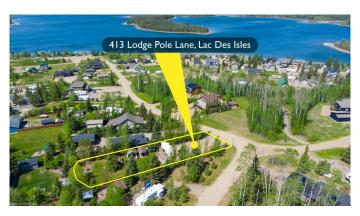

# \$149,900 - 413 Lodge Pole Lane, Lac des Isles

MLS® #A2205105

## \$149,900

0 Bedroom, 0.00 Bathroom, Land on 0.36 Acres

NONE, Lac des Isles, Saskatchewan

Lake life is callingâ€"and this lot at Lauman's Landing could include a boat slip and lift for those wanting the full lake experience. Ready for summer? This fully serviced, move-in-ready lot gives you instant access to one of Saskatchewan's best lake destinationsâ€"Lac Des Isles in Meadow Lake Provincial Park. No waiting, no prepâ€"just pull in and enjoy!