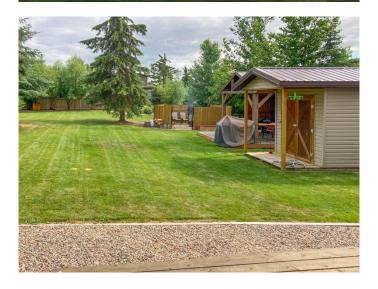

What Makes This Lot Stand Out? Landscaped & Ready to Use â€" Sod, gazebo, and shed already in place. Full Services â€" Power (breaker box + trenched to shed), treated municipal water, septic tank, and gas to property line. RV-Ready â€" Use your RV now and build later (until 2030). 2nd RV Hook-Up â€" Bring family or friends! Spend your days boating, fishing, hiking, or golfing at nearby Northern Meadows Golf Course. In the winter, enjoy snowmobiling, cross-country skiing, and ice fishing. It's a year-round playground! RV currently on-site and available for purchase separately. Lots like this don't come up oftenâ€"especially with a boat slip available! Don't miss outâ€"call today!

#### **Exterior**

Lot Description Few Trees, Gazebo, Near Golf Course, Irregular Lot, Lake, Lawn,

Landscaped, Level