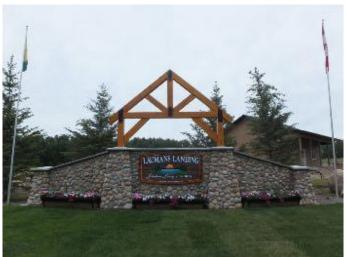

## \$149,900

0 Bedroom, 0.00 Bathroom, Land on 0.36 Acres

NONE, Lac des Isles, Saskatchewan

Lake life is callingâ€"and this lot at Lauman's Landing could include a boat slip and lift for those wanting the full lake experience. Ready for summer? This fully serviced, move-in-ready lot gives you instant access to one of Saskatchewan's best lake destinationsâ€"Lac Des Isles in Meadow Lake Provincial Park. No waiting, no prepâ€"just pull in and enjoy!

What Makes This Lot Stand Out? Landscaped & Ready to Use â€" Sod, gazebo, and shed already in place. Full Services â€" Power (breaker box + trenched to shed), treated municipal water, septic tank, and gas to property line. RV-Ready â€" Use your RV now and build later (until 2030). 2nd RV Hook-Up â€" Bring family or friends! Spend your days boating, fishing, hiking, or golfing at nearby Northern Meadows Golf Course. In the winter, enjoy snowmobiling, cross-country skiing, and ice fishing. It's a year-round playground! RV currently on-site and available for purchase separately. Lots like this don't come up oftenâ€"especially with a boat slip available! Don't miss outâ€"call today!