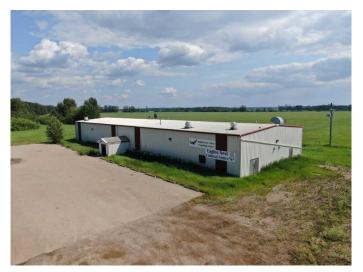

### \$1,250,000

0 Bedroom, 0.00 Bathroom, Commercial on 0.00 Acres

NONE, Rural Big Lakes County, Alberta

Shop/Warehouse with approx 10000sqft of floor space, features several offices, storage space and a commercial kitchen. Located on 24.71 acres with Highway visibility and close proximity to the Railway. Current use is a community hall but it would be a perfect space for a commercial or industrial venture!!

Built in 1992