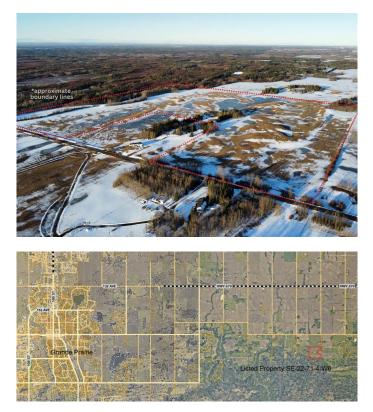

#### \$535,000

0 Bedroom, 0.00 Bathroom, Agri-Business on 146.00 Acres

NONE, Rural Grande Prairie No. 1, County of, Alberta

What an opportunity! A beautiful quarter section less than 20 minutes east of Grande Prairie, at the end of range road 42, bordering crown land. Whether you are looking to add to your existing farming operation, want to establish a homestead, get a place where you can set up a cabin to getaway from the City or are looking at the investment potential of subdividing the land into residential acreages, you are not going to want to miss this opportunity. The land has a gentle rolling topography, and a stand of evergreen trees along the south border. The cultivated land is currently in hay and will be ready for a new buyer to harvest this summer or have a neighbouring rancher crop on shares. The south side of this property abuts a crown land grazing lease with thousands of acres of recreational crown land beyond the Wapiti Corridor Recreation Area. For more information or to arrange a viewing of this property reach out to your favorite Real Estate Professional!