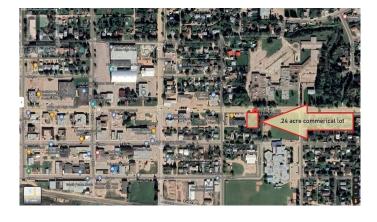

#### \$39,900

0 Bedroom, 0.00 Bathroom, Land on 0.24 Acres

NONE, High Prairie, Alberta

This 0.25-acre commercial zoned (C3) lot is a rare opportunity on the main road through High Prairie, Alberta. With 86 feet of frontage and 122 feet of depth, this centrally located property is ideal for retail, office, or mixed-use development. Its prime positioning between downtown High Prairie and the new hospital ensures excellent visibility and accessibility, with nearby amenities including Tim Hortons, Amiros Restaurant, and St. Andrews School (right next door). The high-traffic location offers tremendous potential for businesses looking to capitalize on steady foot traffic and a growing community. Don't miss your chance to secure this prime commercial lotâ€"contact us today for more details!

## **Community Information**

| Address     | 4633 53 Avenue |
|-------------|----------------|
| Subdivision | NONE           |
| City        | High Prairie   |

| County      | Big Lakes County |
|-------------|------------------|
| Province    | Alberta          |
| Postal Code | T0G 1E0          |