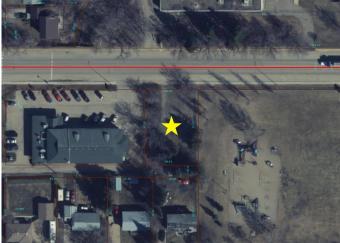

#### \$39,900

0 Bedroom, 0.00 Bathroom, Land on 0.24 Acres

NONE, High Prairie, Alberta

This 0.25-acre commercial zoned (C3) lot is a rare opportunity on the main road through High Prairie, Alberta. With 86 feet of frontage and 122 feet of depth, this centrally located property is ideal for retail, office, or mixed-use development. Its prime positioning between downtown High Prairie and the new hospital ensures excellent visibility and accessibility, with nearby amenities including Tim Hortons, Amiros Restaurant, and St. Andrews School (right next door). The high-traffic location offers tremendous potential for businesses looking to capitalize on steady foot traffic and a growing community. Don't miss your chance to secure this prime commercial lotâ€"contact us today for more details!

## **Community Information**

| Address     | 4633 53 Avenue |
|-------------|----------------|
| Subdivision | NONE           |
| City        | High Prairie   |

| County      | Big Lakes County |
|-------------|------------------|
| Province    | Alberta          |
| Postal Code | T0G 1E0          |