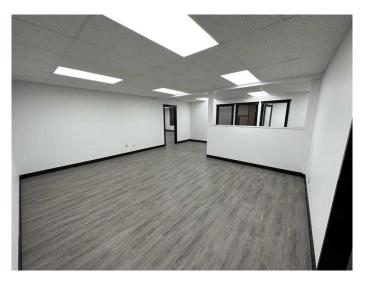

### \$12

0 Bedroom, 0.00 Bathroom, Commercial on 0.00 Acres

Richmond Industrial Park, Grande Prairie, Alberta

Discover the potential of your new location, a second-floor commercial building offering 1746 sqft of total space. Situated on a bustling main street, this property enjoys high visibility and a steady flow of foot traffic. Recently renovated with vinyl flooring, paint, & LED lights, & in unit air conditioning. Creating a welcoming and professional atmosphere. The building offers the convenience of two 2-piece common area restrooms, ensuring ease of access for both staff and customers. With its prime location and desirable features, this commercial space presents an excellent opportunity for various businesses and ventures. Whether you're starting a new venture or expanding an existing one, this property offers the ideal setting to make your mark.