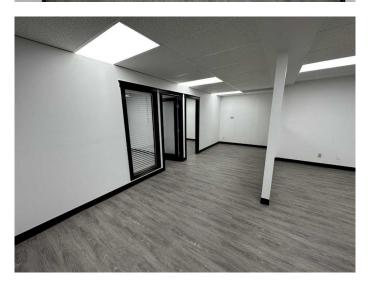

### \$12

0 Bedroom, 0.00 Bathroom, Commercial on 0.00 Acres

Richmond Industrial Park, Grande Prairie, Alberta

Discover the potential of your new location, a second-floor commercial building offering 1746 sqft of total space. Situated on a bustling main street, this property enjoys high visibility and a steady flow of foot traffic. Recently renovated with vinyl flooring, paint, & LED lights, & in unit air conditioning. Creating a welcoming and professional atmosphere. The building offers the convenience of two 2-piece common area restrooms, ensuring ease of access for both staff and customers. With its prime location and desirable features, this commercial space presents an excellent opportunity for various businesses and ventures. Whether you're starting a new venture or expanding an existing one, this property offers the ideal setting to make your mark.