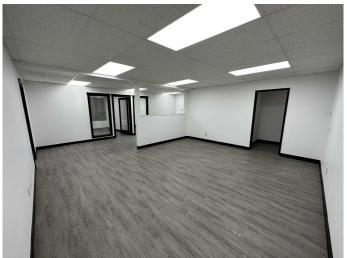

### \$12

0 Bedroom, 0.00 Bathroom, Commercial on 0.00 Acres

Richmond Industrial Park, Grande Prairie, Alberta

Discover the potential of your new location, a second-floor commercial building offering 1746 sqft of total space. Situated on a bustling main street, this property enjoys high visibility and a steady flow of foot traffic. Recently renovated with vinyl flooring, paint, & LED lights, & in unit air conditioning. Creating a welcoming and professional atmosphere. The building offers the convenience of two 2-piece common area restrooms, ensuring ease of access for both staff and customers. With its prime location and desirable features, this commercial space presents an excellent opportunity for various businesses and ventures. Whether you're starting a new venture or expanding an existing one, this property offers the ideal setting to make your mark.