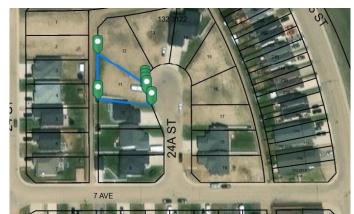

# \$88,600 - 714 24a Street, Wainwright

MLS® #A2205610

### \$88,600

0 Bedroom, 0.00 Bathroom, Land on 0.17 Acres

Wainwright, Wainwright, Alberta

Looking for a Vacant residential lot? Check out this lot in Enstrom Phase 1A. Residential Subdivision with 7282 sq ft.

# Community Information Address 714 24a Street

Subdivision Wainwright
City Wainwright

County Wainwright No. 61, M.D. of

Province Alberta
Postal Code T9W 0B6