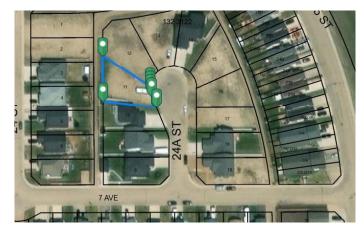

# \$88,600 - 714 24a Street, Wainwright

MLS® #A2205610

### \$88,600

0 Bedroom, 0.00 Bathroom, Land on 0.17 Acres

Wainwright, Wainwright, Alberta

Looking for a Vacant residential lot? Check out this lot in Enstrom Phase 1A. Residential Subdivision with 7282 sq ft.

# Community Information Address 714 24a Street

Subdivision Wainwright
City Wainwright

County Wainwright No. 61, M.D. of

Province Alberta
Postal Code T9W 0B6