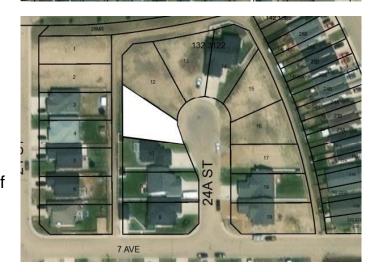

# \$88,600 - 714 24a Street, Wainwright

MLS® #A2205610

### \$88,600

0 Bedroom, 0.00 Bathroom, Land on 0.17 Acres

Wainwright, Wainwright, Alberta

Looking for a Vacant residential lot? Check out this lot in Enstrom Phase 1A. Residential Subdivision with 7282 sq ft.

# Community Information Address 714 24a Street

Subdivision Wainwright
City Wainwright

County Wainwright No. 61, M.D. of

Province Alberta
Postal Code T9W 0B6