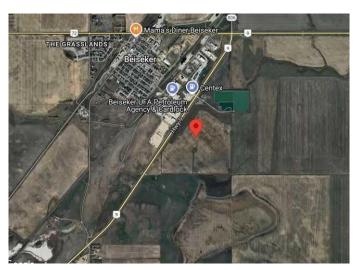

#### \$1,400,000

0 Bedroom, 0.00 Bathroom, Land on 128.57 Acres

NONE, Rural Rocky View County, Alberta

Due to financing, the property came back on the market again, a Great opportunity to own land next to the Village of Beiseker, totalling 128.57 Acres of land. Recently approved 8 Acres of Highway business commercial with plans for review. These 8 acres of land are facing Highway #9 on the east side of Beiseker. Perfect for the development potential for Gas station, truck stop, tourist campground, restaurant, truck trailer service and more. The remainder of the land is farmland with currently two well sites on this parcel of land.

## **Community Information**

Address Highway 9
Subdivision NONE

City Rural Rocky View County

County Rocky View County

Province Alberta
Postal Code T0M 0G0