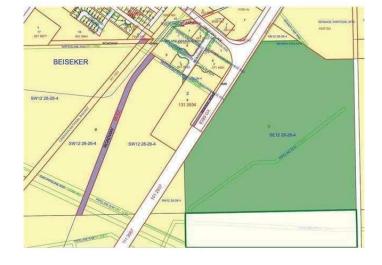

#### \$1,400,000

0 Bedroom, 0.00 Bathroom, Land on 128.57 Acres

NONE, Rural Rocky View County, Alberta

Due to financing, the property came back on the market again, a Great opportunity to own land next to the Village of Beiseker, totalling 128.57 Acres of land. Recently approved 8 Acres of Highway business commercial with plans for review. These 8 acres of land are facing Highway #9 on the east side of Beiseker. Perfect for the development potential for Gas station, truck stop, tourist campground, restaurant, truck trailer service and more. The remainder of the land is farmland with currently two well sites on this parcel of land.

### **Additional Information**

Date Listed March 25th, 2025

Days on Market 148

Zoning A-GEN, C-HWY