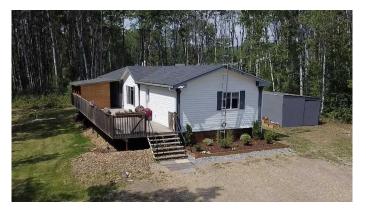

#### \$320,000

3 Bedroom, 2.00 Bathroom, 1,520 sqft Residential on 3.01 Acres

NONE, Rural Northern Lights, County of, Alberta

Check out this 3 acre property just moments away from town limits in the Weberville area. This Large mobile home boasts a spacious kitchen with an island that opens up to the dining area and living room. The primary bedroom features a large ensuite bath with a jetted tub and separate shower, providing a relaxing retreat after a long day. On the other end of the home, you will find two additional bedrooms and another full bathroom. Recent upgrades include all new wall paneling and flooring in 2023, ensuring a modern and fresh interior throughout. During the summer months, you can stay cool inside with the air-conditioning or step outside onto the large partially covered deck to enjoy your private treed oasis. This property offers the best of both worlds - a peaceful retreat surrounded by nature, yet conveniently located near town amenities. Call today to book a viewing!