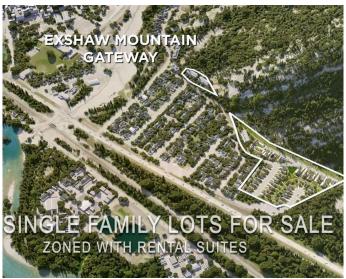

### \$388,395

0 Bedroom, 0.00 Bathroom, Land on 0.11 Acres

NONE, Exshaw, Alberta

Exshaw Mountain Gateway Single Family Home Lot. This is a rare opportunity to own a single-family lot in the heart of the Rockies. Only 11 of the total 29 lots in Phase 1 are still available. Exshaw Mountain Gateway offers a one-of-a-kind chance to build on a unique property in this exceptional mountain community. Just 15 minutes from Canmore, and 40 minutes from Cochrane down the 1A, this property combines the tranquility of a small mountain town with easy access to nearby amenities. Picture yourself living surrounded by stunning mountain views right outside your door. Whether it's cycling, skiing, mountain biking, fishing or hiking, adventure is just moments away. Additionally, these properties offer the potential to build revenue-generating suites for long-term or short-term rentals (Airbnb style).

# **Community Information**

Address 11 Exshaw Mountain Gateway

Subdivision NONE

City Exshaw

County Bighorn No. 8, M.D. of

Province Alberta
Postal Code T0L2C0