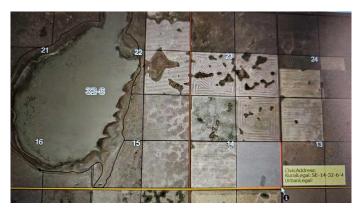

### \$286,200

0 Bedroom, 0.00 Bathroom, Land on 159.00 Acres

NONE, Special Areas No. 4, Alberta

Quarter section in Special Areas 4, straight south of Consort 18 miles, follow correction line to west, south on Hwy 866 to Range Road 322, east south of correction line to Twp Rd 322, east 3 1/2 miles, 159 acres on north side.