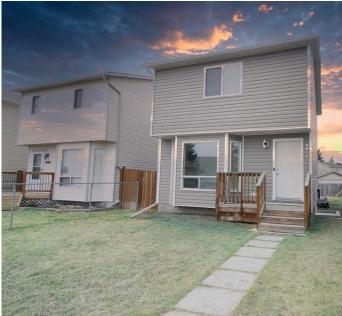

# \$528,332 - 6010 Martingrove Road Ne, Calgary

MLS® #A2206062

#### \$528,332

3 Bedroom, 2.00 Bathroom, 1,049 sqft Residential on 0.08 Acres

Martindale, Calgary, Alberta

\*\*\*OPEN HOUSE : APRIL 20\*\*\* |SEPARATE ENTRANCE| 2x Kitchens | 2x Living Rooms | TOTAL LIVING SqFt 1386 APPROX.| Featuring a fully developed basement with full kitchen, convenient 3-pc bathroom, a spacious rec room, a den, â€"perfect for family gatherings or extra living space! Upstairs offers 3 bright bedrooms and a modern 4-pc bath. Beautifully updated throughout with fresh paint, new lighting fixtures, and brand-new appliances. Enjoy a large backyard plus a fully fenced front yard, ideal for entertaining and family fun. Prime location near Dashmesh Culture Centre, YMCA, Genesis Centre, and Calgary Public Library.

## Exterior

| Exterior Features | Garden, Private Entrance      |
|-------------------|-------------------------------|
| Lot Description   | Back Lane, Back Yard          |
| Roof              | Asphalt Shingle               |
| Construction      | Vinyl Siding                  |
| Foundation        | Poured Concrete, Brick/Mortar |