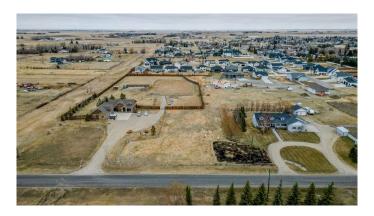

## \$150,000

0 Bedroom, 0.00 Bathroom, Land on 0.45 Acres

NONE, Raymond, Alberta

Located on the edge of the town of Raymond, just 20 minutes from Lethbridge, this incredible lot is fully serviced and ready for your next home building project! At almost a half acre, with the back already fenced, and surrounded by fantastic neighbours, this lot offers you a hobby farm feel without all the mowing and outdoor chores that comes with an actual acreage! Don't miss out on your opportunity to build in such a picturesque spot!