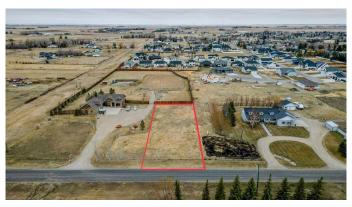

## \$150,000

0 Bedroom, 0.00 Bathroom, Land on 0.45 Acres

NONE, Raymond, Alberta

Located on the edge of the town of Raymond, just 20 minutes from Lethbridge, this incredible lot is fully serviced and ready for your next home building project! At almost a half acre, with the back already fenced, and surrounded by fantastic neighbours, this lot offers you a hobby farm feel without all the mowing and outdoor chores that comes with an actual acreage! Don't miss out on your opportunity to build in such a picturesque spot!

# **Community Information**

Address 385 W 100 S

Subdivision NONE

City Raymond

County Warner No. 5, County of

Province Alberta

Postal Code T0K 2S0