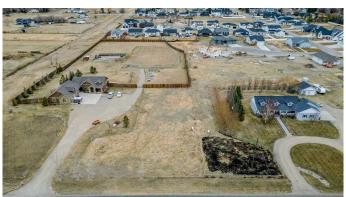

## \$150,000

0 Bedroom, 0.00 Bathroom, Land on 0.45 Acres

NONE, Raymond, Alberta

Located on the edge of the town of Raymond, just 20 minutes from Lethbridge, this incredible lot is fully serviced and ready for your next home building project! At almost a half acre, with the back already fenced, and surrounded by fantastic neighbours, this lot offers you a hobby farm feel without all the mowing and outdoor chores that comes with an actual acreage! Don't miss out on your opportunity to build in such a picturesque spot!