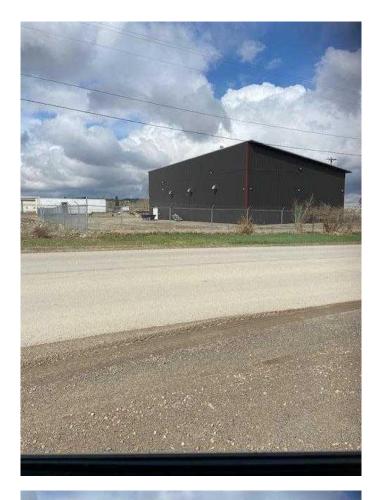

#### \$2,400,000

0 Bedroom, 0.00 Bathroom, Commercial on 0.00 Acres

NONE, Sundre, Alberta

Here's an opportunity that may never come around again for some time. Buy this awesome property with both shops(excellent tenants), the cannabis growing facility and tons of space for future expansion for another shop, maybe a storage yard or whatever your heart desires. This would be the perfect location for a trucking company, towing company or any business requiring shop and yard space. Ample room for whatever you may have in mind! Steady income from from all sources.

Awesome Hwy 584 frontage and a state of the art grow op. This property has it all! Vendor is open to any creative offer you may come up with.

Built in 2020