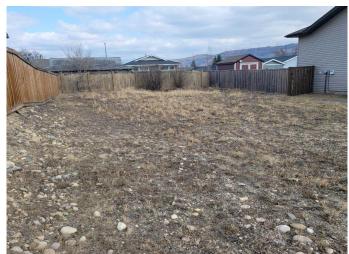

### \$45,000

0 Bedroom, 0.00 Bathroom, Land on 0.14 Acres

Shaftesbury Estates, Peace River, Alberta

Great rectangular lot in a quiet cul-de-sac of Shaftesbury Estates is ready for your dream home! The utilities are at the property line and it's aready fenced in the back.

#### **Exterior**

Lot Description Cleared, Rectangular Lot