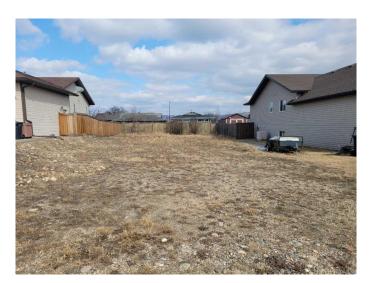

### \$45,000

0 Bedroom, 0.00 Bathroom, Land on 0.14 Acres

Shaftesbury Estates, Peace River, Alberta

Great rectangular lot in a quiet cul-de-sac of Shaftesbury Estates is ready for your dream home! The utilities are at the property line and it's aready fenced in the back.

#### **Exterior**

Lot Description Cleared, Rectangular Lot