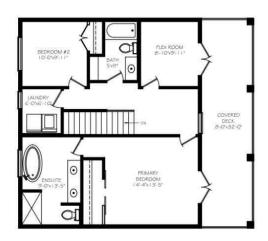

## \$675,000

2 Bedroom, 3.00 Bathroom, 1,754 sqft Residential on 0.10 Acres

Lakewood Meadows, Strathmore, Alberta

Welcome Home to Lakewood, Strathmoreâ€"Your Dream, Your Way!

Ready to build your dream home? Kelly Kustom Homes is offering an exciting opportunity in the vibrant Lakewood community! Picture yourself in this beautiful new construction featuring 3 bedrooms, 2.5 bathrooms, and luxurious comforts designed with your lifestyle in mind.

Inside, you'll find thoughtfully designed spaces where modern elegance meets cozy comfort, ideal for family moments, celebrations with friends, or simply unwinding after a busy day. Natural sunlight will stream through your open-concept home, creating a warm, inviting atmosphere you'll love coming home to.

#### Interior

Interior Features No Smoking Home, Open Floorplan, See Remarks, Walk-In Closet(s)

Appliances Dishwasher, Refrigerator, Microwave, Range, See Remarks,

Washer/Dryer

Heating Forced Air, Natural Gas