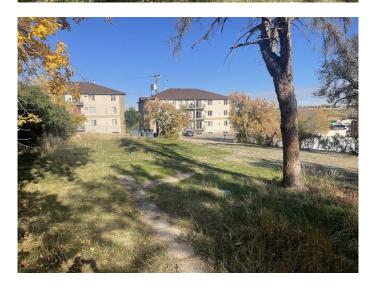

### \$95,999

0 Bedroom, 0.00 Bathroom, Land on 0.15 Acres

SE Hill, Medicine Hat, Alberta

Investor Alert!!! This 50ftx130ft lot is located in desirable SE Hill. Walking distance to city hall, the Esplanade, coffee shops, shopping and much more. Zoned MU-D