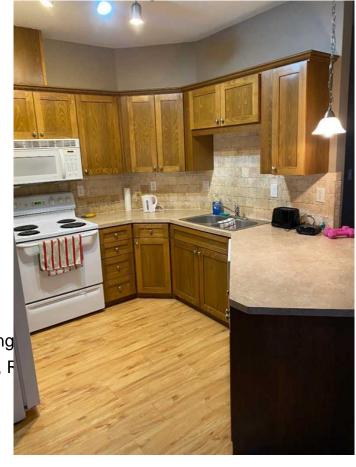

### \$174,900

2 Bedroom, 2.00 Bathroom, 865 sqft Residential on 0.00 Acres

Lakeland., Grande Prairie, Alberta

Welcome to this charming and well cared for, 2 bedroom, 2 FULL bath Condo in desirable Lakeland, an outstanding condo that offers the perfect blend of comfort and convenience. This ground level corner unit is private and easy to access, no stairs or elevators to deal with. The condo is wide open with the Kitchen, dinning, and living room together. In suite laundry and storage add to the convenience of this floor plan. The two bedrooms are on opposite sides of the living area, are both a good size and offer sanctuary within this superb condo. call your Realtor to book a private view.

Stall **Parking** 

Interior

**Interior Features** Open Floorplan, No Smoking

Dishwasher, Electric Stove, F **Appliances** 

Combination Heating

Cooling None