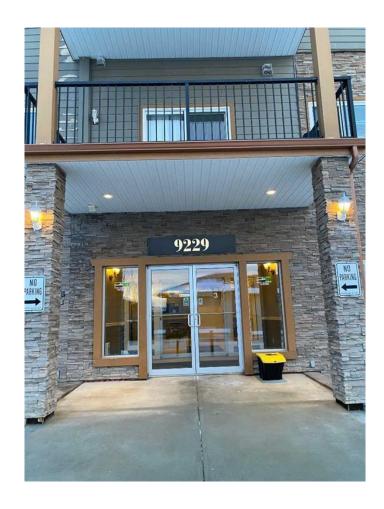

# \$174,900 - 103, 9229 Lakeland Drive, Grande Prairie

MLS® #A2207453

### \$174,900

2 Bedroom, 2.00 Bathroom, 865 sqft Residential on 0.00 Acres

Lakeland., Grande Prairie, Alberta

Welcome to this charming and well cared for, 2 bedroom, 2 FULL bath Condo in desirable Lakeland, an outstanding condo that offers the perfect blend of comfort and convenience. This ground level corner unit is private and easy to access, no stairs or elevators to deal with. The condo is wide open with the Kitchen, dinning, and living room together. In suite laundry and storage add to the convenience of this floor plan. The two bedrooms are on opposite sides of the living area, are both a good size and offer sanctuary within this superb condo. call your Realtor to book a private view.

## **Community Information**

Address 103, 9229 Lakeland Drive

Subdivision Lakeland.

Grande Prairie City County **Grande Prairie** 

Province Alberta Postal Code T8X 0B8

**Amenities** 

**Amenities Parking** 

Parking Spaces 1