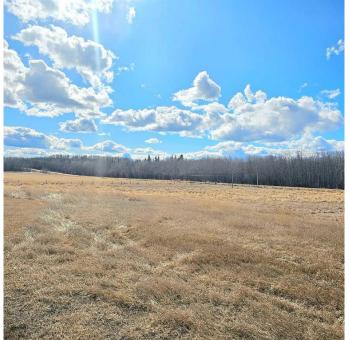

#### \$114,900

3 Bedroom, 1.00 Bathroom, 928 sqft Residential on 15.00 Acres

Lac La Biche, Lac La Biche, Alberta

15 ACRES! FENCED, POWER, CISTERN, SEWER, HOME ALL FOR ONLY \$114,900! Located between Lac La Biche and Plamondon SOUTH ON RANGE ROAD 153. The land is clear and hay seems to be the crop. A barn and fencing to accomodate horses, and a large wood greenhouse. There is a cistern for water (capacity unknown) and a septic surface discharge. The Mobile has 3 bedrooms, 1 bathroom. There are 2 structure that appear to be addition living space for the home when completed. This property is SOLD AS IS and offers must be accompanied by a Schedule A . All information with this listing has NOT