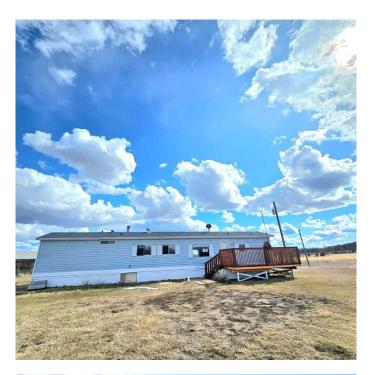

#### \$114,900

3 Bedroom, 1.00 Bathroom, 928 sqft Residential on 15.00 Acres

Lac La Biche, Lac La Biche, Alberta

15 ACRES! FENCED, POWER, CISTERN, SEWER, HOME ALL FOR ONLY \$114,900! Located between Lac La Biche and Plamondon SOUTH ON RANGE ROAD 153. The land is clear and hay seems to be the crop. A barn and fencing to accomodate horses, and a large wood greenhouse. There is a cistern for water (capacity unknown) and a septic surface discharge. The Mobile has 3 bedrooms, 1 bathroom. There are 2 structure that appear to be addition living space for the home when completed. This property is SOLD AS IS and offers must be accompanied by a Schedule A . All information with this listing has NOT