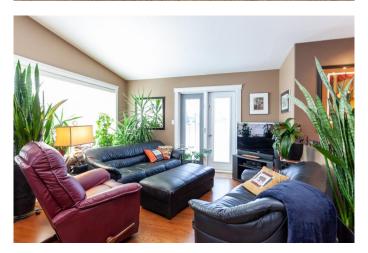

## \$889,900

0 Bedroom, 0.00 Bathroom, 3,296 sqft Multi-Family on 0.00 Acres

SE Southridge, Medicine Hat, Alberta

Excellent opportunity to invest in a beautifully maintained 4 plex with virtually maintenance free yard! Each unit on its own Title, opening it up for further future opportunities! Extremely well maintained by the current owners, thoughtful care has gone into the care and updates as needed and beyond. Two of the units enjoy fantastic views of the school fields and easy access, which is perfect for renting to families. There is a significant amount of paved parking as well as long term tenants! Two of the units #1 & #3 enjoy updated hardwood flooring as well as garden doors (all units) and enclosed under decks for additional storage, unit #1 enjoys lovely granite counter and updated backsplash along with s/s appliances. New Shingles 2016. Each unit has 3 bedrooms /2 baths with the master including a walk in closet and each unit also has 2 living spaces. Move into one of the units and let the others pay your way?!? Such a great opportunity to invest in yourself, invest in your future!

### Interior

Interior Features Vaulted Ceiling(s), Walk-In Closet(s)

Appliances See Remarks

Has Basement Yes

Basement Finished, Full