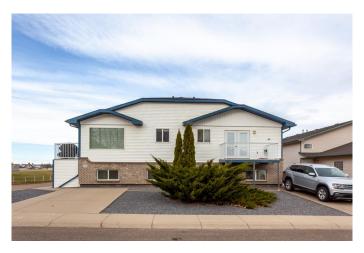

## \$889,900

0 Bedroom, 0.00 Bathroom, 3,296 sqft Multi-Family on 0.00 Acres

SE Southridge, Medicine Hat, Alberta

Excellent opportunity to invest in a beautifully maintained 4 plex with virtually maintenance free yard! Each unit on its own Title, opening it up for further future opportunities! Extremely well maintained by the current owners, thoughtful care has gone into the care and updates as needed and beyond. Two of the units enjoy fantastic views of the school fields and easy access, which is perfect for renting to families. There is a significant amount of paved parking as well as long term tenants! Two of the units #1 & #3 enjoy updated hardwood flooring as well as garden doors (all units) and enclosed under decks for additional storage, unit #1 enjoys lovely granite counter and updated backsplash along with s/s appliances. New Shingles 2016. Each unit has 3 bedrooms /2 baths with the master including a walk in closet and each unit also has 2 living spaces. Move into one of the units and let the others pay your way?!? Such a great opportunity to invest in yourself, invest in your future!

#### **Essential Information**

MLS® # A2207975 Price \$889,900

Bathrooms 0.00 Square Footage 3,296 Acres 0.00

Year Built 2000

Type Multi-Family

Sub-Type 4 plex Status Active

# **Community Information**

Address 1-4, 800 Spruce Way Se

Subdivision SE Southridge
City Medicine Hat
County Medicine Hat

Province Alberta
Postal Code T1B4M4