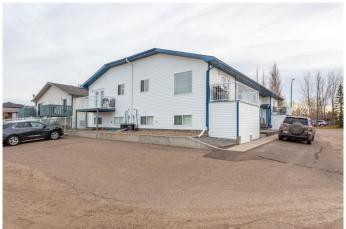

## \$889,900

0 Bedroom, 0.00 Bathroom, 3,296 sqft Multi-Family on 0.00 Acres

SE Southridge, Medicine Hat, Alberta

Excellent opportunity to invest in a beautifully maintained 4 plex with virtually maintenance free yard! Each unit on its own Title, opening it up for further future opportunities! Extremely well maintained by the current owners, thoughtful care has gone into the care and updates as needed and beyond. Two of the units enjoy fantastic views of the school fields and easy access, which is perfect for renting to families. There is a significant amount of paved parking as well as long term tenants! Two of the units #1 & #3 enjoy updated hardwood flooring as well as garden doors (all units) and enclosed under decks for additional storage, unit #1 enjoys lovely granite counter and updated backsplash along with s/s appliances. New Shingles 2016. Each unit has 3 bedrooms /2 baths with the master including a walk in closet and each unit also has 2 living spaces. Move into one of the units and let the others pay your way?!? Such a great opportunity to invest in yourself, invest in your future!

#### **Amenities**

Parking Spaces 6

Parking Off Street