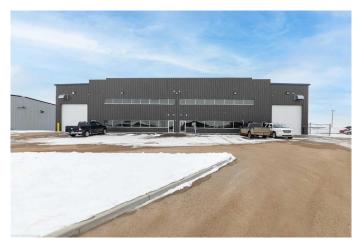

### \$2,950,000

0 Bedroom, 0.00 Bathroom, Commercial on 1.70 Acres

Hill Industrial, Lloydminster, Alberta

This building is perfect for the investor or end user that wants some rental income. 14,000 sq ft building with 16,000 sq ft of lease space. This building is divided equally on both sides to allow options of 8,000 or 16,000 sq ft. Both side feature 3-16x16 OHDs, in floor heat in the shop area and forced air for both main office and mezzanine area. Current leases in place until December 31, 2026.

## **Community Information**

Address 6609 63 Streetclose

Subdivision Hill Industrial
City Lloydminster
County Lloydminster

Province Alberta
Postal Code T9V 3T6