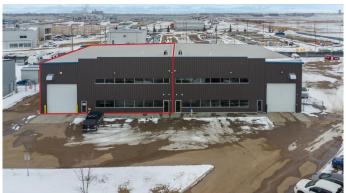

### \$2,950,000

0 Bedroom, 0.00 Bathroom, Commercial on 1.70 Acres

Hill Industrial, Lloydminster, Alberta

This building is perfect for the investor or end user that wants some rental income. 14,000 sq ft building with 16,000 sq ft of lease space. This building is divided equally on both sides to allow options of 8,000 or 16,000 sq ft. Both side feature 3-16x16 OHDs, in floor heat in the shop area and forced air for both main office and mezzanine area. Current leases in place until December 31, 2026.

## **Community Information**

Address 6609 63 Streetclose

Subdivision Hill Industrial
City Lloydminster
County Lloydminster

Province Alberta
Postal Code T9V 3T6