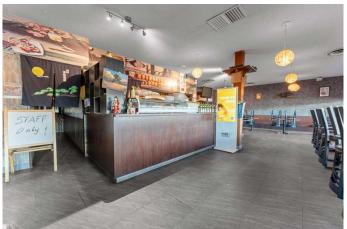

#### \$98,000

0 Bedroom, 0.00 Bathroom, Commercial on 0.00 Acres

Beltline, Calgary, Alberta

The Landlord is willing to negotiate a new lease and is known to be very supportive and easy to work with. Featuring 40 indoor seats and 20 patio seats, this 2,000 sq ft Japanese restaurant is located at the high-traffic intersection of 14 Street and 17 Avenue SW, offering exceptional visibility with over 22,000 average daily weekday traffic (2023). Surrounded by major franchises like McDonald's and other established businesses, the area draws steady foot traffic and strong local demand. The restaurant includes a 12 ft commercial canopy and a walk-in cooler. In addition to dine-in service, the business enjoys a high volume of takeout orders, making it a well-rounded and profitable operation. This is a well-priced asset sale in one of Calgary's most vibrant dining corridors. For further details, a Non-Disclosure Agreement (NDA) is required. Showings are by appointment onlyâ€"please do not approach staff directly. Don't miss this rare opportunity to own a popular and well-located restaurant in the heart of the city.