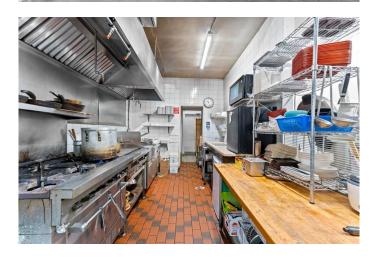

#### \$98,000

0 Bedroom, 0.00 Bathroom, Commercial on 0.00 Acres

Beltline, Calgary, Alberta

The Landlord is willing to negotiate a new lease and is known to be very supportive and easy to work with. Featuring 40 indoor seats and 20 patio seats, this 2,000 sq ft Japanese restaurant is located at the high-traffic intersection of 14 Street and 17 Avenue SW, offering exceptional visibility with over 22,000 average daily weekday traffic (2023). Surrounded by major franchises like McDonald's and other established businesses, the area draws steady foot traffic and strong local demand. The restaurant includes a 12 ft commercial canopy and a walk-in cooler. In addition to dine-in service, the business enjoys a high volume of takeout orders, making it a well-rounded and profitable operation. This is a well-priced asset sale in one of Calgary's most vibrant dining corridors. For further details, a Non-Disclosure Agreement (NDA) is required. Showings are by appointment onlyâ€"please do not approach staff directly. Don't miss this rare opportunity to own a popular and well-located restaurant in the heart of the city.