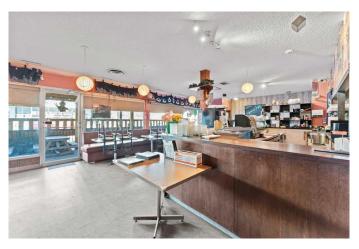

#### \$98,000

0 Bedroom, 0.00 Bathroom, Commercial on 0.00 Acres

Beltline, Calgary, Alberta

The Landlord is willing to negotiate a new lease and is known to be very supportive and easy to work with. Featuring 40 indoor seats and 20 patio seats, this 2,000 sq ft Japanese restaurant is located at the high-traffic intersection of 14 Street and 17 Avenue SW, offering exceptional visibility with over 22,000 average daily weekday traffic (2023). Surrounded by major franchises like McDonald's and other established businesses, the area draws steady foot traffic and strong local demand. The restaurant includes a 12 ft commercial canopy and a walk-in cooler. In addition to dine-in service, the business enjoys a high volume of takeout orders, making it a well-rounded and profitable operation. This is a well-priced asset sale in one of Calgary's most vibrant dining corridors. For further details, a Non-Disclosure Agreement (NDA) is required. Showings are by appointment onlyâ€"please do not approach staff directly. Don't miss this rare opportunity to own a popular and well-located restaurant in the heart of the city.