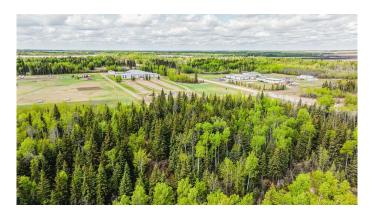

Opportunity like this doesn't knockâ€"it roars. Located right in the community of Savanna, across from the Agricultural Society and Kâ€"12 school, this 149-acre recreational and agri-business parcel is poised for residential development, recreation, or long-term investment. Towering mature spruce trees, a large dugout, and the possibility to subdivide make this a rare and versatile find. Whether you're envisioning a private hunting lodge (WMU 359), eco-retreat, tree farm, or future campground/business venture, the canvas is wide openâ€"with natural gas, electricity and municipal water nearby and satellite internet (soon to be fibre) and cell service available. Property Highlights: 149 acres of rich, mixed-use landâ€"untouched and full of potential

Excellent hunting (WMU 359) and recreational appeal in Saddle Hillsâ€"also minutes from Moonshine Lake, the Peace River, and the

Dunvegan West Wildlands Provincial Park. Prime for: Private wilderness retreat or hunt camp, Tree farm, agri-venture, or permaculture project, Subdividable investment or potential RV campground (zoning required), Long-term hold with community adjacency and highway access. Please Note: Viewing by appointment only. No unauthorized access. No quads allowed at this time. Bonus: Ask about the additional commercial listing nearbyâ€"bundle both parcels and negotiate your next big move!