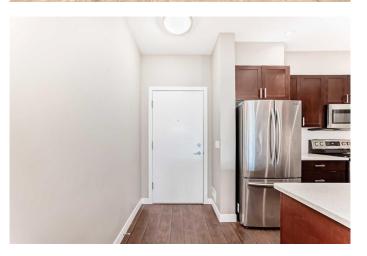

# \$347,900

2 Bedroom, 2.00 Bathroom, 865 sqft Residential on 0.00 Acres

Auburn Bay, Calgary, Alberta

This unit offers a lovely layout in the well sought after Lake Community of Auburn Bay. It comes complete with Underground Heated Parking, Storage and Bikes lockers. This unit is a Block away from all amenities Seton has to offer, Shopping, Restaurants, Heath Services and the most amazing YMCA! This beautiful unit has some other amazing features such as a great floor plan with two big bedrooms and two full bathrooms, the primary suite has a walk through closet to it's own bathroom. a kitchen for the inner chef complete with a quartz top, stainless steel appliances and your own very private balcony right off the living area, you can enjoy this space all year around. Come and see what this unit and this amazing community has to offer. Seller says bring offers.

### Interior

Interior Features Quartz Counters, Walk-In Closet(s)

Appliances Dishwasher, Electric Stove, Microwave Hood Fan, Refrigerator,

Washer/Dryer, Window Coverings

Heating In Floor

Cooling None