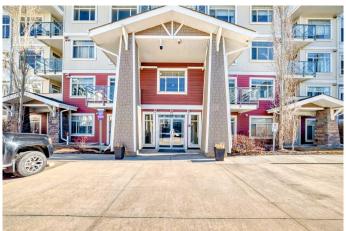

# \$347,900 - 306, 22 Auburn Bay Link Se, Calgary

MLS® #A2208266

# \$347,900

2 Bedroom, 2.00 Bathroom, 865 sqft Residential on 0.00 Acres

Auburn Bay, Calgary, Alberta

This unit offers a lovely layout in the well sought after Lake Community of Auburn Bay. It comes complete with Underground Heated Parking, Storage and Bikes lockers. This unit is a Block away from all amenities Seton has to offer, Shopping, Restaurants, Heath Services and the most amazing YMCA! This beautiful unit has some other amazing features such as a great floor plan with two big bedrooms and two full bathrooms, the primary suite has a walk through closet to it's own bathroom. a kitchen for the inner chef complete with a quartz top, stainless steel appliances and your own very private balcony right off the living area, you can enjoy this space all year around. Come and see what this unit and this amazing community has to offer. Seller says bring offers.

#### **Exterior**

Exterior Features Balcony, Courtyard

Construction Composite Siding, Wood Frame