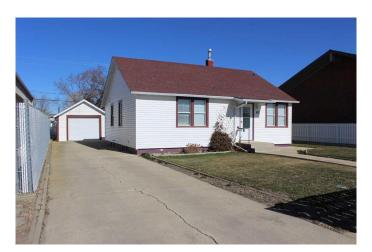

### \$265,000

3 Bedroom, 1.00 Bathroom, 1,140 sqft Residential on 0.13 Acres

NONE, Picture Butte, Alberta

Amazing opportunity awaits you with this 1140 sq ft 3 bedroom bungalow situated in the heart of the downtown core on main street in Picture Butte. At first glance, the home has the look and charm of something out of a storybook, and it still retains much of that nostalgic feel. There is a extra long concrete driveway that provides ample off-street parking, leading to the 14' x 20' detached garage. Upgrades include furnace, sump pump, electrical, some windows, and newer shingles. Basement bedroom window is not egress compliant. Please note\*\*\* This property is zoned C1 (Retail Commercial) which will likely pose challenges with traditional residential financing. Prime location for a new home based business, or renovate to suit your retail or commercial aspirations!

#### **Essential Information**

MLS® # A2208310 Price \$265,000

Bedrooms 3

Bathrooms 1.00

Full Baths 1

Square Footage 1,140 Acres 0.13

Year Built 1959

Type Residential

#### **Exterior**

Exterior Features Private Yard

Lot Description Back Lane, Back Yard, Landscaped

Roof Asphalt Shingle

Construction Vinyl Siding, Wood Frame

Foundation Poured Concrete