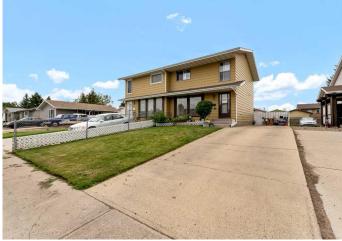

#### \$269,900

3 Bedroom, 2.00 Bathroom, 1,206 sqft Residential on 0.08 Acres

Ross Glen, Medicine Hat, Alberta

Fully developed duplex offering affordable living in the convenient and well-established community of Ross Glen! Upon entering the home you are welcomed by a bright and cozy family room. The remainder of the main level offers a functional kitchen and a 2 piecce bathroom. Off the back of the home there is accessout to your fully fenced yard with two sheds for exterior storage. Upstairs houses 3 comfortable size bedrooms and a full 4-piece bath. The lower level has a large family room, extra storage, and laundry room. TOff the front of the home you have a lengthy front drive offering ample parking. This property makes for a perfect investment for a firt time buyer or as a revenue property. Within walking distance to park, schools and playgrounds, extensive path systems, and loads of south end amenities.

| Year Built | 1976                   |
|------------|------------------------|
| Туре       | Residential            |
| Sub-Type   | Semi Detached          |
| Style      | 2 Storey, Side by Side |
| Status     | Active                 |