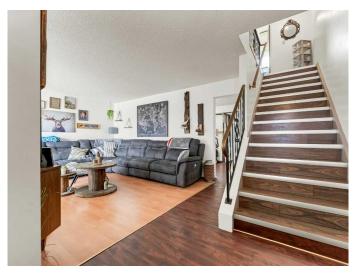

#### \$269,900

3 Bedroom, 2.00 Bathroom, 1,206 sqft Residential on 0.08 Acres

Ross Glen, Medicine Hat, Alberta

Fully developed duplex offering affordable living in the convenient and well-established community of Ross Glen! Upon entering the home you are welcomed by a bright and cozy family room. The remainder of the main level offers a functional kitchen and a 2 piecce bathroom. Off the back of the home there is accessout to your fully fenced yard with two sheds for exterior storage. Upstairs houses 3 comfortable size bedrooms and a full 4-piece bath. The lower level has a large family room, extra storage, and laundry room. TOff the front of the home you have a lengthy front drive offering ample parking. This property makes for a perfect investment for a firt time buyer or as a revenue property. Within walking distance to park, schools and playgrounds, extensive path systems, and loads of south end amenities.

### Interior

| Interior Features | Ceiling Fan(s)                                               |
|-------------------|--------------------------------------------------------------|
| Appliances        | Central Air Conditioner, Electric Stove, Microwave Hood Fan, |
|                   | Refrigerator, Window Coverings                               |
| Heating           | Forced Air                                                   |
| Cooling           | Central Air                                                  |
| Has Basement      | Yes                                                          |
| Basement          | Finished, Full                                               |
|                   |                                                              |