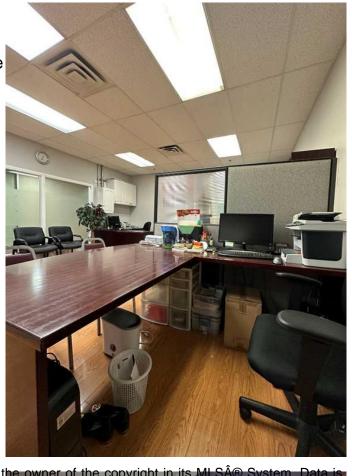

### \$129,900

0 Bedroom, 0.00 Bathroom, Commercial on 0.00 Acres

Downtown Commercial Core, Calgary, Alberta

Do you dream of starting your own business and owning your property? Look no further! This prime 350 square foot storefront on the second floor of Calgary Dragon City Mall is an excellent investment opportunity. Previously home to a successful immigration business for many years, this storefront is now on sale as the owner is retiring. Located in a prime spot within the mall, it benefits from high foot traffic and a vibrant commercial atmosphere, making it perfect for various business ventures. Over the years, this location has earned the trust and support of the immigrant community, building a stable customer base. Whether you're looking to open an immigration center, accounting firm, travel agency, financial institution, or acupuncture and massage clinic, this property offers a rare entrepreneurial opportunity without the burden of high rent. Start your path to success now!