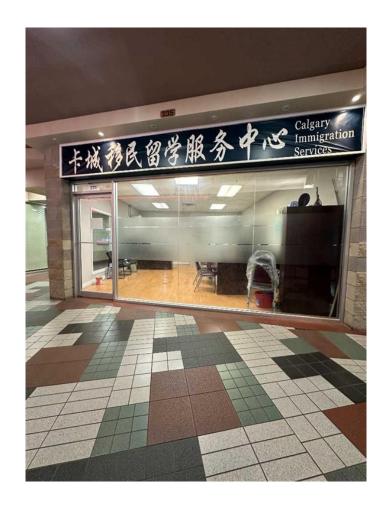

### \$129,900

0 Bedroom, 0.00 Bathroom, Commercial on 0.00 Acres

Downtown Commercial Core, Calgary, Alberta

Do you dream of starting your own business and owning your property? Look no further! This prime 350 square foot storefront on the second floor of Calgary Dragon City Mall is an excellent investment opportunity. Previously home to a successful immigration business for many years, this storefront is now on sale as the owner is retiring. Located in a prime spot within the mall, it benefits from high foot traffic and a vibrant commercial atmosphere, making it perfect for various business ventures. Over the years, this location has earned the trust and support of the immigrant community, building a stable customer base. Whether you're looking to open an immigration center, accounting firm, travel agency, financial institution, or acupuncture and massage clinic, this property offers a rare entrepreneurial opportunity without the burden of high rent. Start your path to success now!