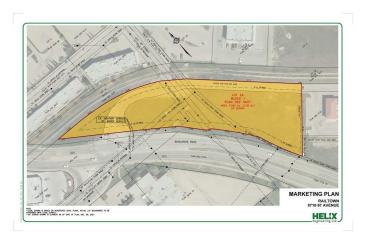

#### \$149,000

0 Bedroom, 0.00 Bathroom, Land on 2.38 Acres

Central Business District., Grande Prairie, Alberta

2.38 acres zoned Commercial use, conveniently located in the heart of the City, in the very popular Junction Point Village. Close to the Royal Bank and just off Resources Road, these lots are the perfect location for Commercial / Retail condos or a great area to start up or re-locate your business! Can build to suit!!!

## **Community Information**

Address 9710 97 Avenue

Subdivision Central Business District.

City Grande Prairie
County Grande Prairie

Province Alberta
Postal Code T8V 8H5

### **Additional Information**

Date Listed April 3rd, 2025

Days on Market 145 Zoning CA