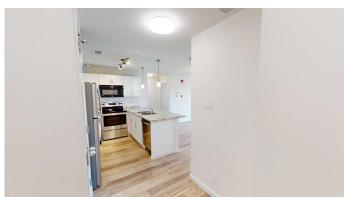

## \$1,600

2 Bedroom, 2.00 Bathroom, 825 sqft Rental on 0.00 Acres

Central Business District., Grande Prairie, Alberta

2 bed 2 bath unit in Toremide Towers!
In the heart of downtown and in close proximity to all amenities. The building has an elevator and is sound proofed. Spacious entry way with closet. Open kitchen with 5 stainless appliances and lots of cabinet and countertop space. Large living room with access to attached balcony separates the 2 bedrooms. Primary bedroom has 3 piece ensuite. Second bedroom has access to the 4 piece bathroom. In suite laundry and no baseboard heaters to take up floor space.

Appliances Dishwasher, Microwave Hood Fan, Oven, Refrigerator, Stove(s),

Washer/Dryer

**Exterior** 

Roof Asphalt Shingle

**Additional Information** 

Date Listed April 3rd, 2025

Days on Market 34

**Listing Details** 