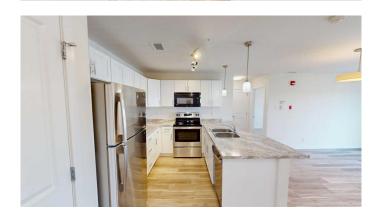

## \$1,600

2 Bedroom, 2.00 Bathroom, 825 sqft Rental on 0.00 Acres

Central Business District., Grande Prairie, Alberta

2 bed 2 bath unit in Toremide Towers!
In the heart of downtown and in close proximity to all amenities. The building has an elevator and is sound proofed. Spacious entry way with closet. Open kitchen with 5 stainless appliances and lots of cabinet and countertop space. Large living room with access to attached balcony separates the 2 bedrooms. Primary bedroom has 3 piece ensuite. Second bedroom has access to the 4 piece bathroom. In suite laundry and no baseboard heaters to take up floor space.

Appliances Dishwasher, Microwave Hood Fan, Oven, Refrigerator, Stove(s),

Washer/Dryer

**Exterior** 

Roof Asphalt Shingle

**Additional Information** 

Date Listed April 3rd, 2025

Days on Market 34

**Listing Details** 