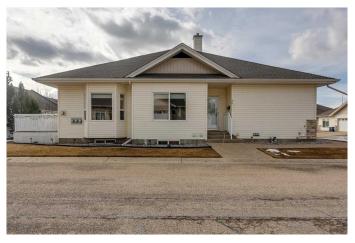

# \$399,900 - 40, 939 Ramage Crescent, Red Deer

MLS® #A2208620

# \$399,900

3 Bedroom, 3.00 Bathroom, 1,017 sqft Residential on 0.09 Acres

Rosedale Meadows, Red Deer, Alberta

This fully finished bungalow with an attached garage is found in the desirable gated, 55+ community of Rosedale Gardens. Walk into the spacious entrance and into the beautiful kitchen that offers plenty of cabinets and counter space and it is open to the dining room, which is perfect for entertaining friends or spending time with the family. The living room is a great size and you can walk out onto the deck (which is 10 x 10 and only available in that size on the end units and offers natural gas hookup) and enjoy the fenced yard. The primary bedroom is large and offers a good walk in closet and full ensuite. The main floor also offers a second bedroom, laundry room, plenty of storage and a full bathroom with a six foot air tub. The lower level is completely developed with underfloor heat and is a great layout offering a spacious recreation room, a third good-sized bedroom, full bathroom and plenty of storage. The home has an abundance of large windows that let the natural sunlight soar through, creating plenty of natural light. Enjoy the convenience of parking inside with the attached garage. The original owners designed this home with extras closets and lots of little personal touches and upgrades. There is a clubhouse that holds events and you are able to book it for personal use. Some updates and upgrades include; New hot water tank (in 2024), fireplace serviced and cleaned in Nov 2024, furnace has recently been checked by ATCO Gas, the washing machine is approximately 4 years old,

#### **Exterior**

Exterior Features Other

Lot Description Back Yard

Roof Asphalt

Construction Vinyl Siding

Foundation Poured Concrete