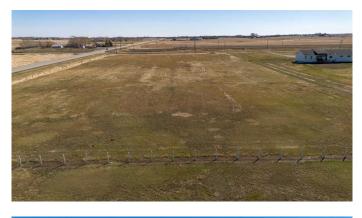

## \$250,000

0 Bedroom, 0.00 Bathroom, Land on 3.95 Acres

NONE, Rural Warner No. 5, County of, Alberta

4 acre building lot with an extremely convenient location just 2 minutes outside of the town of Raymond and 15 minutes from the city of Lethbridge now available!! Bring your new build thoughts and hobby farm dreams and get building!! With municipal water to the property, a natural gas line in the road to tie into, and electricity close by you are ready to start this building season!!