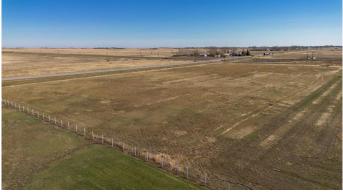

## \$250,000

0 Bedroom, 0.00 Bathroom, Land on 3.95 Acres

NONE, Rural Warner No. 5, County of, Alberta

4 acre building lot with an extremely convenient location just 2 minutes outside of the town of Raymond and 15 minutes from the city of Lethbridge now available!! Bring your new build thoughts and hobby farm dreams and get building!! With municipal water to the property, a natural gas line in the road to tie into, and electricity close by you are ready to start this building season!!