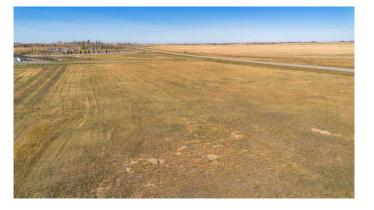

## \$250,000

0 Bedroom, 0.00 Bathroom, Land on 3.95 Acres

NONE, Rural Warner No. 5, County of, Alberta

4 acre building lot with an extremely convenient location just 2 minutes outside of the town of Raymond and 15 minutes from the city of Lethbridge now available!! Bring your new build thoughts and hobby farm dreams and get building!! With municipal water to the property, a natural gas line in the road to tie into, and electricity close by you are ready to start this building season!!