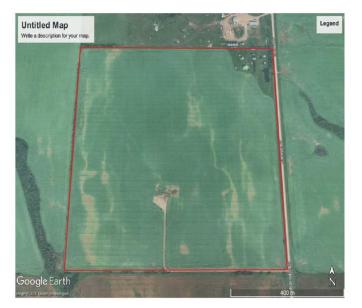

#### \$650,000

0 Bedroom, 0.00 Bathroom, Agri-Business on 158.97 Acres

NONE, Rural Birch Hills County, Alberta

Excellent quarter section of prime farmland. Aproximately 154 cultivated with the balance being an abandoned yardsite with older buildings and a dugout. Class 2 soil. The land is rented out for the 2025 crop year.