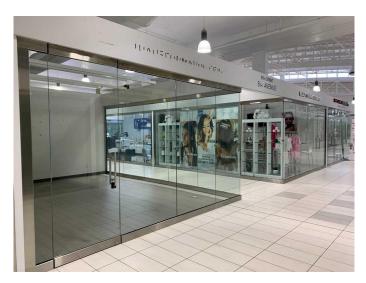

## \$159,000

0 Bedroom, 0.00 Bathroom, Commercial on 0.01 Acres

NONE, Rural Rocky View County, Alberta

Opportunity to own this Double retail unit. The corner unit is located close to the busy central Atrium, escalators, and elevators. Strategic location just minutes north of Calgary and next to the busy CrossIron Mills Mall. An abundance of underground and convenient surface parking for customers. A growing retail tenant mix in the mall as well as food court and family destination at the popular Sky Castle Entertainment center. This is unit I 18 - located on the corner of 8th Avenue and 85 Street in the mall. Call today for more information on the purchase of this Double Unit