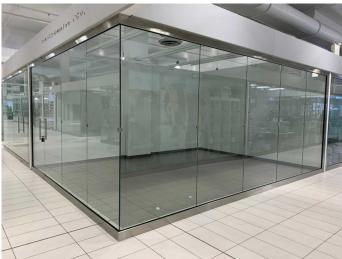

## \$159,000

0 Bedroom, 0.00 Bathroom, Commercial on 0.01 Acres

NONE, Rural Rocky View County, Alberta

Opportunity to own this Double retail unit. The corner unit is located close to the busy central Atrium, escalators, and elevators. Strategic location just minutes north of Calgary and next to the busy CrossIron Mills Mall. An abundance of underground and convenient surface parking for customers. A growing retail tenant mix in the mall as well as food court and family destination at the popular Sky Castle Entertainment center. This is unit I 18 - located on the corner of 8th Avenue and 85 Street in the mall. Call today for more information on the purchase of this Double Unit