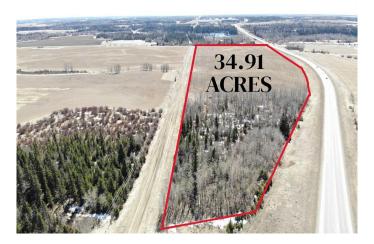

### \$375,900

0 Bedroom, 0.00 Bathroom, Land on 34.80 Acres

NONE, Rural Clearwater County, Alberta

Here's a nice 34.8 acre piece of land that can be used for just about whatever you can dream up. The north end of the property has an excellent shelter belt and has the potential for a walkout basement if you so desire. The balance of the land is open and freshly seeded last year. Currently rented out. There is ample room for a small hobby farm and it's just waiting for the right people to see the vision. The added bonus is, it's right across the road from the James River and if fishing is your thing....location is everything! Come and have a look today!

MLS® # A2209024 Price \$375,900

Bathrooms 0.00
Acres 34.80
Type Land

Sub-Type Residential Land

Status Active